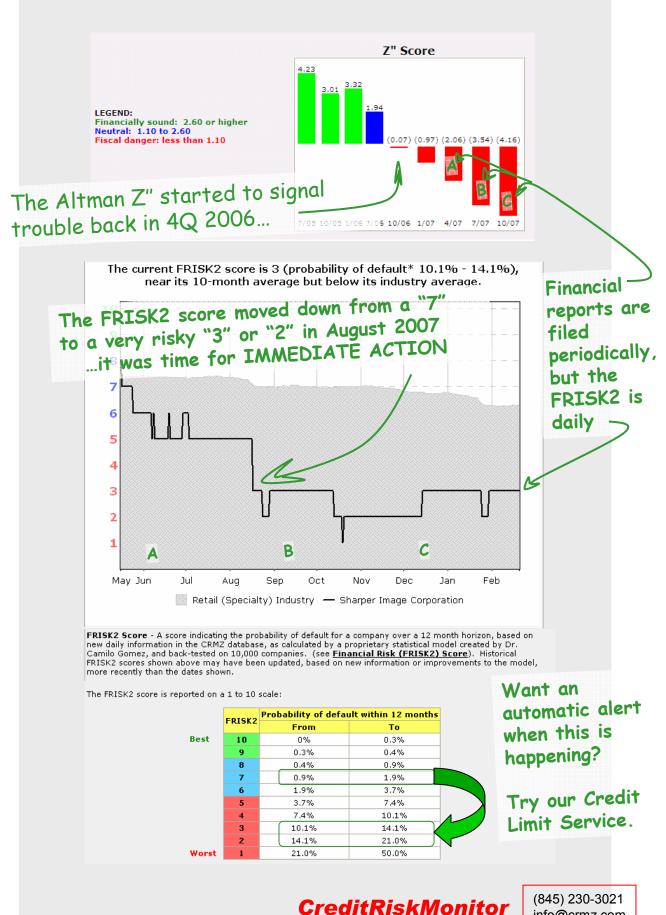

... need more depth? Look at the <u>Liquidity Ratios...</u> Working Capital rapidly going negative to -21% of Sales, Cash ratio at ZERO, Current Ratio falling below 1.0...

|                            | Liquidity           | / Ratios - Se<br>(Thousands of I | quential Qua       | arters             |                     |
|----------------------------|---------------------|----------------------------------|--------------------|--------------------|---------------------|
| Period Ended               | 3 mos<br>10/31/2007 | 3 mos<br>7/31/2007               | 3 mos<br>4/30/2007 | 3 mos<br>1/31/2007 | 3 mos<br>10/31/2006 |
| Current assets \$          | \$139,906           | \$106,010                        | \$120,371          | \$132,082          | \$185,887           |
| % change                   | 31.97%              | -11.93%                          | -8.87%             | -28.95%            | 15.30%              |
| % of short-term<br>debt    | 225.32%             | 321.95%                          | 644.35%            | n/a                | 832.01%             |
| Current<br>liabilities \$  | \$198,134           | \$132,260                        | \$117,313          | \$110,751          | \$161,987           |
| % change                   | 49.81%              | 12.74%                           | 5.93%              | -31.63%            | 59.45%              |
| Working<br>capital \$ <    | (\$58,228)          | (\$26,250)                       | \$3,058            | \$21,331           | \$23,900            |
| % change                   | -121.82%            | -958.40%                         | -85.66%            | -10.75%            | -59.91%             |
| % of sales<br>(annualized) | -21.06%             | -8.24%                           | 1.13%              | 2.60%              | 5.64%               |
| Cash \$                    | \$804               | \$801                            | \$1,314            | \$18,014           | \$834               |
| % change                   | 0.37%               | -39.04%                          | -92.71%            | 2059.95%           | -96.38%             |
| % of short-term<br>debt    | 1.29%               | 2.43%                            | 7.03%              | n/a                | 3.73%               |
| Cash ratio                 | 0.00                | 0.01                             | 0.01               | 0.16               | 0.01                |
| % change                   | -33.00%             | -45.93%                          | -93.11%            | 3059.20%           | -97.73%             |
| Quick assets \$            | \$13,450            | \$11,494                         | \$11,785           | \$31,090           | \$28,869            |
| % change                   | 17.02%              | -2.47%                           | -62.09%            | 7.69%              | -32.32%             |
| % of short-term<br>debt    | 21.66%              | 34.91%                           | 63.09%             | n/a                | 129.21%             |
| Quick ratio                | 0.07                | 0.09                             | 0.10               | 0.28               | 0.18                |
| % change                   | -21.89%             | -13.49%                          | -64.21%            | 57.51%             | -57.55%             |
| Current ratio              | 0.71                | 0.80                             | 1.03               | 1.19               | 1.15                |
| % change                   | -11.90%             | -21.88%                          | -13.96%            | 3.93%              | -27.68%             |
| Source:                    | 10-Q<br>12/10/2007  | 10-Q<br>9/10/2007                | 10-Q<br>9/10/2007  | 10-К<br>5/31/2007  | 10-Q<br>3/19/2007   |
|                            | <u> </u>            | <u>Downloa</u><br>Print Thi      |                    |                    |                     |