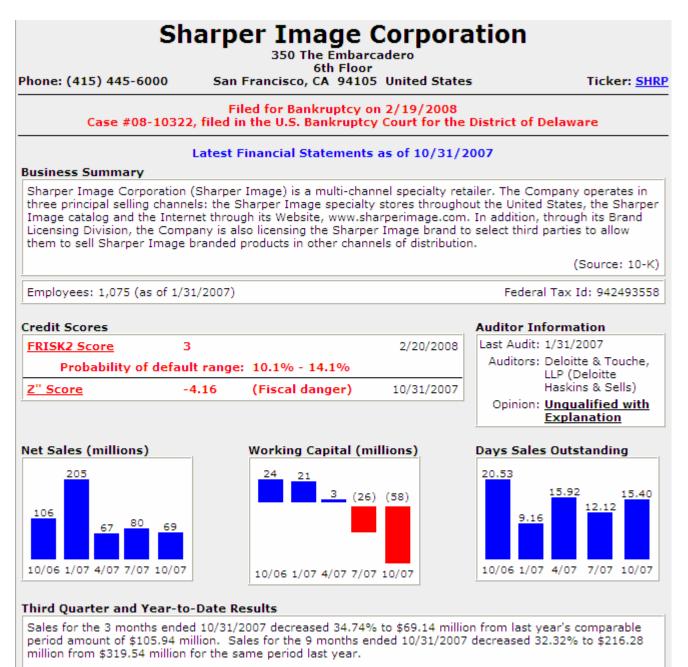

Sharper Image has filed for bankruptcy protection... let's see how CreditRiskMonitor tracked this trend!

Gross profit margin decreased 36.94% for the period to \$27.07 million (39.16% of revenues) from \$42.93 million (40.52% of revenues) for the same period last year. Gross profit margin decreased 38.57% for the