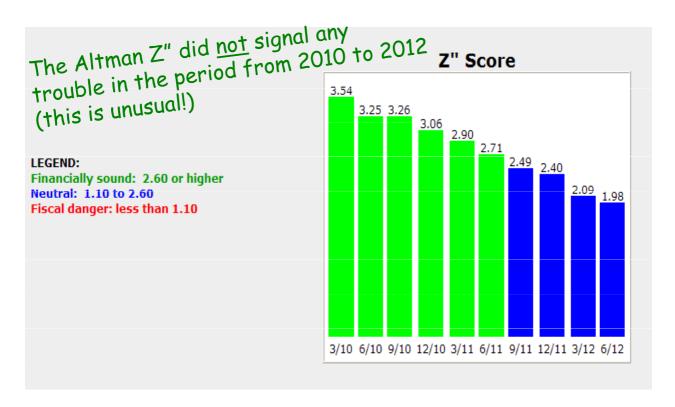

eased 48.30% to (\$55.33) million compared with net loss of (\$37.31) million for the same period last year. Net loss for the year-to-date period increased 25.43% to (\$90.14) million compared with net loss of (\$71.87) million for the equivalent 6 months last year.

Net cash from operating activities was \$19.60 million for the 6 month period, compared to net cash from operating activities of \$6.58 million for last year's comparable period.

Working capital at 6/30/2012 of \$65.18 million decreased 67.74% from the prior year end's balance of \$202.05 million, and decreased 80.54% from \$334.99 million at the end of last year's same period.

Inventories decreased by \$27.31 million for the year-to-date period, compared to a \$56.58 million increase in the prior year's comparable period.





# The FRISK® has been in the Red Zone for an extended period of time...



|       |        | 5 I I III. 61 I                            |        |  |
|-------|--------|--------------------------------------------|--------|--|
|       | FRISK® | Probability of bankruptcy within 12 months |        |  |
|       |        | From                                       | То     |  |
| Best  | 10     | 0.00%                                      | 0.11%  |  |
|       | 9      | 0.11%                                      | 0.23%  |  |
|       | 8      | 0.23%                                      | 0.38%  |  |
|       | 7      | 0.38%                                      | 0.54%  |  |
|       | 6      | 0.54%                                      | 1.05%  |  |
|       | 5      | 1.05%