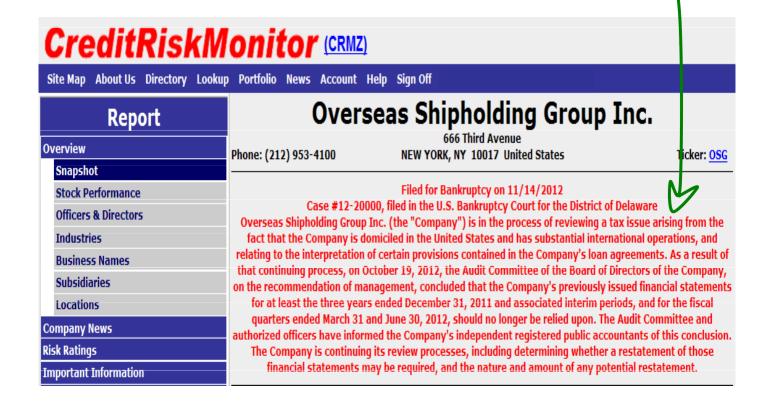

### Filed for Bankruptcy on 11/14/2012

Filed for Bankruptcy on 11/14/2012

Case #12-20000, filed in the U.S. Bankruptcy Court for the District of Delaware

Overseas Shipholding Group Inc. (the "Company") is in the process of reviewing a tax issue arising from the fact that the Company is domiciled in the United States and has substantial international operations, and relating to the interpretation of certain provisions contained in the Company's loan agreements. As a result of that continuing process, on October 19, 2012, the Audit Committee of the Board of Directors of the Company, on the recommendation of management, concluded that the Company's previously issued financial statements for at least the three years ended December 31, 2011 and associated interim periods, and for the fiscal quarters ended March 31 and June 30, 2012, should no longer be relied upon. The Audit Committee and authorized officers have informed the Company's independent registered public accountants of this conclusion. The Company is continuing its review processes, including determining whether a restatement of those financial continuing its review processes, including determining whether a restatement of those financial statements may be required, and the nature and amount of any potential restatement.