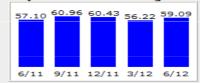

Z" Score              | 1.98        | (Neutral)          | 6/30/2012  |

| Agency cre       | uit Katiliys        |          |                      |       |
|------------------|---------------------|----------|----------------------|-------|
| Rating<br>Agency | Long Term<br>Rating | Outlook  | Short Term<br>Rating | Watch |
| Moody's          | Ca                  | Negative | SGL-4                | OFF   |
| <u>5&amp;P</u>   | CCC-                | NM       |                      | NEG   |

### **DRT Index**

| 7/2012   | 8/2012   | 9/2012   |
|----------|----------|----------|
| <u>Z</u> | <u>e</u> | <u>6</u> |

(Includes DBT Indexes from Subsidiaries)

### Auditor Information

Last Audit: 12/31/2011

Auditors: PricewaterhouseCoopers

Opinion: Unqualified

### Days Sales Outstanding



### Second Quarter and Year-to-Date Results

Sales for the 3 months ended 6/30/2012 increased 7.22% to \$291.35 million from last year's comparable period amount of \$271.74 million. Sales for the 6 months ended 6/30/2012 increased 9.03% to \$583.73 million from \$535.41 million for the same period last year.

Gross profit margin increased 11.01% for the period to \$44.02 million (15.11% of revenues) from \$39.65 million (14.59% of revenues) for the same period last year. Gross profit margin increased 12.43% for the year-to-date period to \$91.58 million (15.69% of revenues) from \$81.46 million (15.21% of revenues) for the comparable 6 month period last year.

Selling, general and administrative expenses for the period increased 2.92% to \$23.09 million compared with \$22.43 million for