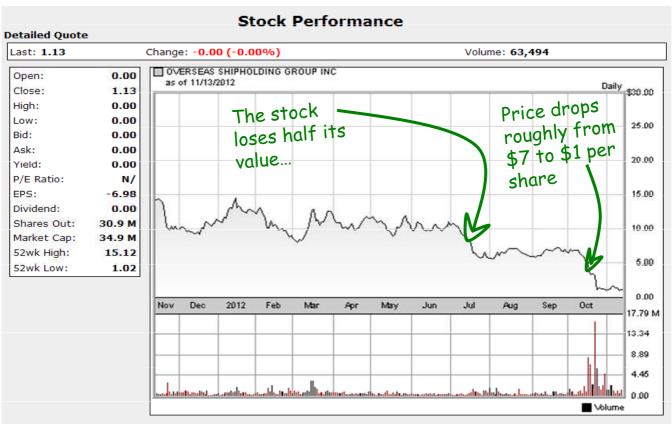

sed 48.30% to (\$55.33) million compared with net loss of (\$37.31) million for the same period last year. Net loss for the year-to-date period increased 25.43% to (\$90.14) million compared with net loss of (\$71.87) million for the equivalent 6 months last year.

Net cash from operating activities was \$19.60 million for the 6 month period, compared to net cash from operating activities of \$6.58 million for last year's comparable period.

Working capital at 6/30/2012 of \$65.18 million decreased 67.74% from the prior year end's balance of \$202.05 million, and decreased 80.54% from \$334.99 million at the end of last year's same period.

Inventories decreased by \$27.31 million for the year-to-date period, compared to a \$56.58 million increase in the prior year's comparable period.





# The FRISK® has been in the Red Zone for an extended period of time...



|       |        | 5 I I III. 61 I                            |        |  |
|-------|--------|--------------------------------------------|--------|--|
|       | FRISK® | Probability of bankruptcy within 12 months |        |  |
|       |        | From                                       | То     |  |
| Best  | 10     | 0.00%                                      | 0.11%  |  |
|       | 9      | 0.11%                                      | 0.23%  |  |
|       | 8      | 0.23%                                      | 0.38%  |  |
|       | 7      | 0.38%                                      | 0.54%  |  |
|       | 6      | 0.54%                                      | 1.05%  |  |
|       | 5      | 1.05%