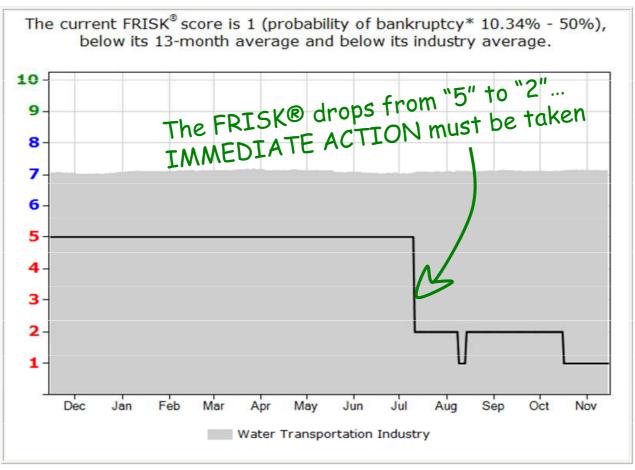

# The FRISK® has been in the Red Zone for an extended period of time...

|       |        | 5 I I III. 61 I                            |        |  |
|-------|--------|--------------------------------------------|--------|--|
|       | FRISK® | Probability of bankruptcy within 12 months |        |  |
|       |        | From                                       | То     |  |
| Best  | 10     | 0.00%                                      | 0.11%  |  |
|       | 9      | 0.11%                                      | 0.23%  |  |
|       | 8      | 0.23%                                      | 0.38%  |  |
|       | 7      | 0.38%                                      | 0.54%  |  |
|       | 6      | 0.54%                                      | 1.05%  |  |
|       | 5      | 1.05%                                      | 1.74%  |  |
|       | 4      | 1.74%                                      | 3.15%  |  |
|       | 3      | 3.15%                                      | 5.05%  |  |
|       | 2      | 5.05%                                      | 10.34% |  |
| Worst | 1      | 10.34%                                     | 50.00% |  |