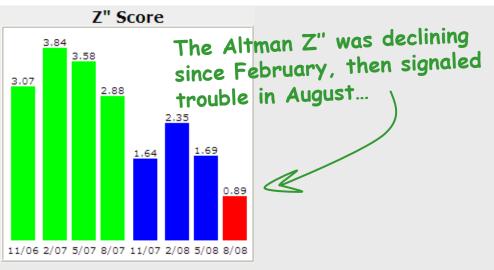

#### Credit Scores

FRISK2 Score 11/8/2008 Probability of default range: 14.1% - 21.0%

Z" Score 0.89 (Fiscal danger) 8/31/2008