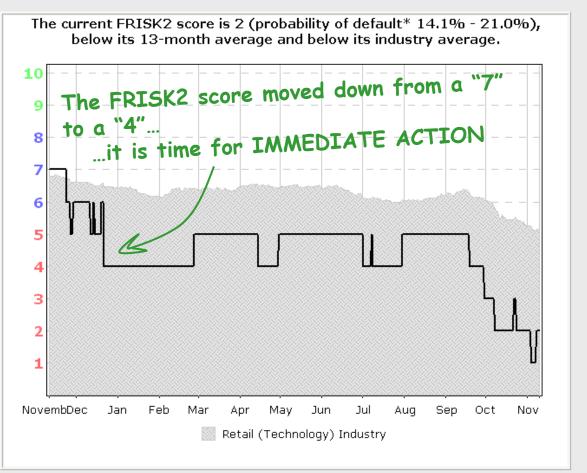

#### Credit Scores

FRISK2 Score 11/8/2008 Probability of default range: 14.1% - 21.0%

Z" Score 0.89 (Fiscal danger) 8/31/2008

| Mont on                        | lt within 12 months | Probability of defa | FRISK2 |       |  |
|--------------------------------|---------------------|---------------------|--------|-------|--|
| Want an                        | То                  | From                | FK15K2 | FKISK |  |
| automatic aler                 | 0.3%                | 0%                  | 10     | Best  |  |
| this is                        | 0.4%                | 0.3%                | 9      |       |  |
| happening?                     | 0.9%                | 0.4%                | 8      |       |  |
| nappening.                     | 1.9%                | 0.9%                | 7      |       |  |
|                                | 3.7%                | 1.9%                | 6      |       |  |
| Try our Credi                  | 7.4%                | 3.7%                | 5      |       |  |
| Try our Credi<br>Limit Service | 10.1%               | 7.4%                | 4      |       |  |
| Cillin Got and                 | 14.1%               | 10.1%               | 3      |       |  |
| (845) 230-3000                 | 21.0%               | 14.1%               | 2      |       |  |
| info@crmz.com                  | 50.0%               | 21.0%               | 1      | Worst |  |