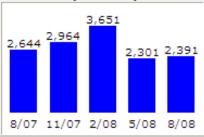

#### Net Sales (millions)

#### Second Quarter and Year-to-Date Results

Sales for the 3 months ended 8/31/2008 decreased 9.55% to \$2.39 billion from last year's comparable period amount of \$2.64 billion. Sales for the 6 months ended 8/31/2008 decreased 8.52% to \$4.69 billion from \$5.13 billion for the same period last year.