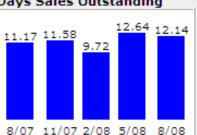

158 United States media markets. The international segment, which comprises the operations of InterTAN, Inc., is engaged in the business of selling private-label and brandname consumer electronics products in Canada. As of May 31, 2008, the international segment conducted business through 775 retail stores and dealer outlets, which consisted of 502 Company-owned stores and 273 dealer outlets.

(Source: 10-K)

Ticker: CC

Federal Tax Id: 540493875 Employees: 42,974 (as of 2/29/2008)

#### Credit Scores

FRISK2 Score 11/8/2008 Probability of default range: 14.1% - 21.0%

Z" Score 0.89 (Fiscal danger) 8/31/2008

#### Auditor Information

Last Audit: 2/29/2008 Auditors: KPMG LLP Opinion: Unqualified

#### Net Sales (millions)



#### Working Capital (millions)



#### Days Sales Outstanding



#### Second Quarter and Year-to-Date Results

Sales for the 3 months ended 8/31/2008 decreased 9.55% to \$2.39 billion from last year's comparable period amount of \$2.64 billion. Sales for the 6 months ended 8/31/2008 decreased 8.52% to \$4.69 billion from \$5.13 billion for the same period last year.

Gross profit margin decreased 6.78% for the period to \$509.00 million (21.28% of revenues) from \$546.01 million (20,65% of revenues) for the same period last year. Gross profit margin decreased 10,71% for the





| Mont on                        | lt within 12 months | Probability of defa | FRISK2 |       |  |
|--------------------------------|---------------------|---------------------|--------|-------|--|
| Want an                        | То                  | From                |